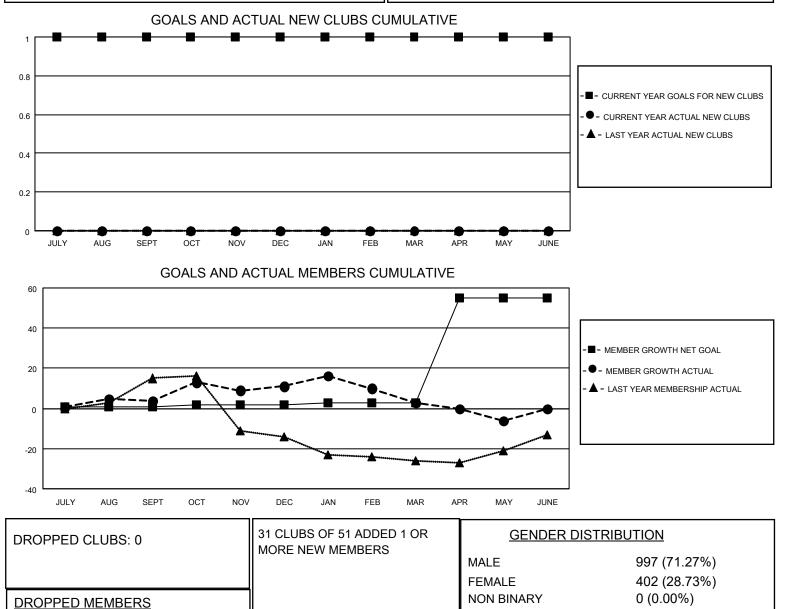

## LOCATION WISCONSIN

District 27 C1

Results as of: 5/31/2023

| Clubs                 |               |           |               | Members               |                        |                         |                                                    |
|-----------------------|---------------|-----------|---------------|-----------------------|------------------------|-------------------------|----------------------------------------------------|
| RESULTS FOR 2022-2023 |               |           |               | RESULTS FOR 2022-2023 |                        |                         |                                                    |
| QUARTER               | NEW CLUB GOAL | NEW CLUBS | DROPPED CLUBS | QUARTER               | BER GROWTH NET<br>GOAL | MEMBER GROWTH<br>ACTUAL | DROPPED<br>MEMBERS ACTUAL<br>(including transfers) |
| JULY/AUG/SEPT         | 1             | 0         | 0             | JULY/AUG/SEPT         | 1                      | 31                      | 26                                                 |
| OCT/NOV/DEC           | 0             | 0         | 0             | OCT/NOV/DEC           | 1                      | 26                      | 15                                                 |
| JAN/FEB/MAR           | 0             | 0         | 0             | JAN/FEB/MAR           | 1                      | 30                      | 38                                                 |
| APR/MAY/JUNE          | 0             | 0         | 0             | APR/MAY/JUNE          | 52                     | 19                      | 25                                                 |